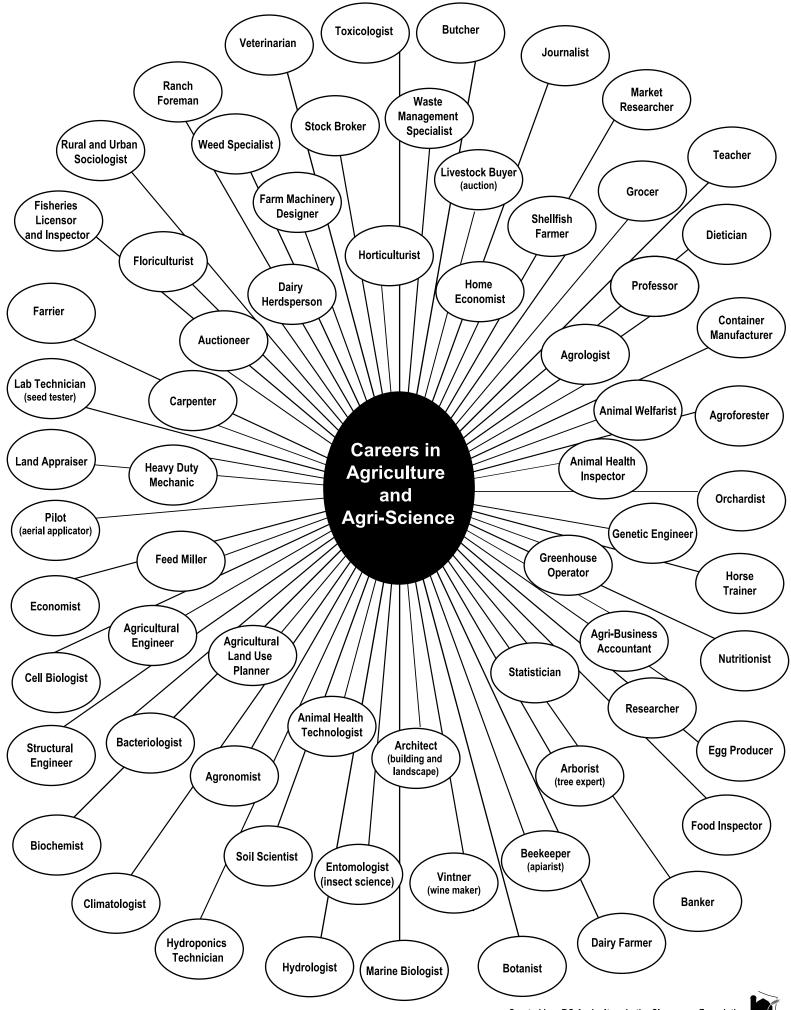

#### Cattle

- Veterinary skills
- Genetics
- Nutrition
- Mechanics
- Crop management

#### Dairy

- Milking
- Feeding
- Nutrition
- Disease identification
- Equipment operation

# Field Vegetables

- Integrated pest management
- Equipment safety
- Fertilizer application
- Planting

Hogs

•

•

•

Farrowing

Breeding

Feeding

Health Inspection

Ventilation and climate control

• Equipment maintenance

#### Floriculture

- Integrated pest management
- Fertilization
- Supervisory skills
- Disease identification
- Greenhouse technology

## **Nursery-Growers**

- Disease identification
- Plant identification
- Integrated pest management
- Propagation

## **Grains and Oilseeds**

- Equipment operation
- Equipment maintenance
- Equipment safety
- Crop rotation

## Nursery-Landscapers

- Plant