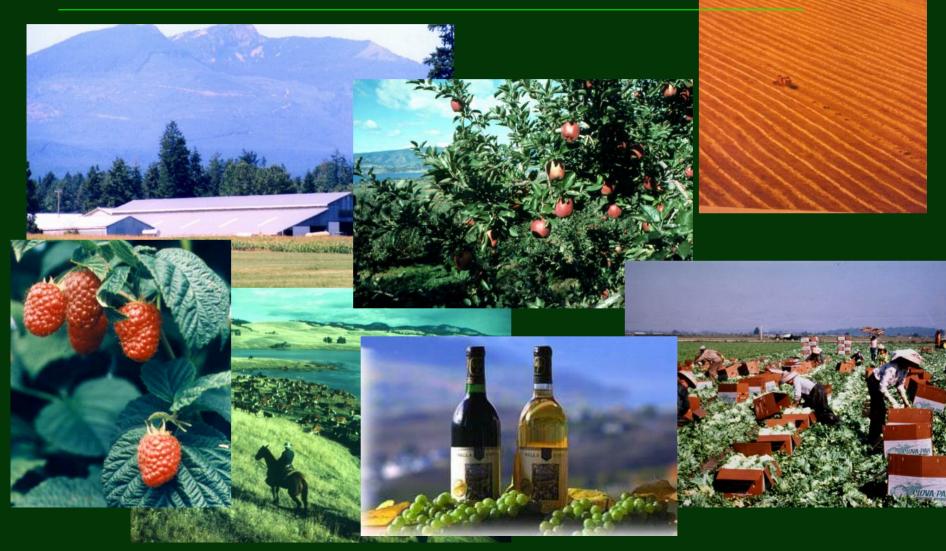

### Highlights: <a href="https://doi.org/10.2016/10.2016/10.2016/">BC's Contribution to National Production</a>

| Commodity                | BC Share of Canada's Gross Farm Receipts | National<br>Ranking |  |
|--------------------------|------------------------------------------|---------------------|--|
| Sweet Cherries           | 81%                                      | 1                   |  |
| <b>Greenhouse Pepper</b> | s 68%                                    | 1                   |  |
| Raspberries              | 61%                                      | 1                   |  |
| Blueberries              | 40%                                      | 1                   |  |
| Ginseng                  | 42%                                      | <b>2</b>            |  |
| Cranberries              | 34%                                      | 2                   |  |
| Nursery                  | <b>32</b> %                              | 2                   |  |
| Grapes                   | 31%                                      | 2                   |  |
| Mushrooms                | 28%                                      | 2                   |  |
| <b>Greenhouse Tomato</b> | es 28%                                   | 2                   |  |
| <b>Floriculture</b>      | 22%                                      | 2                   |  |
| Apples                   | 21%                                      | 2                   |  |
| • • •                    |                                          |                     |  |