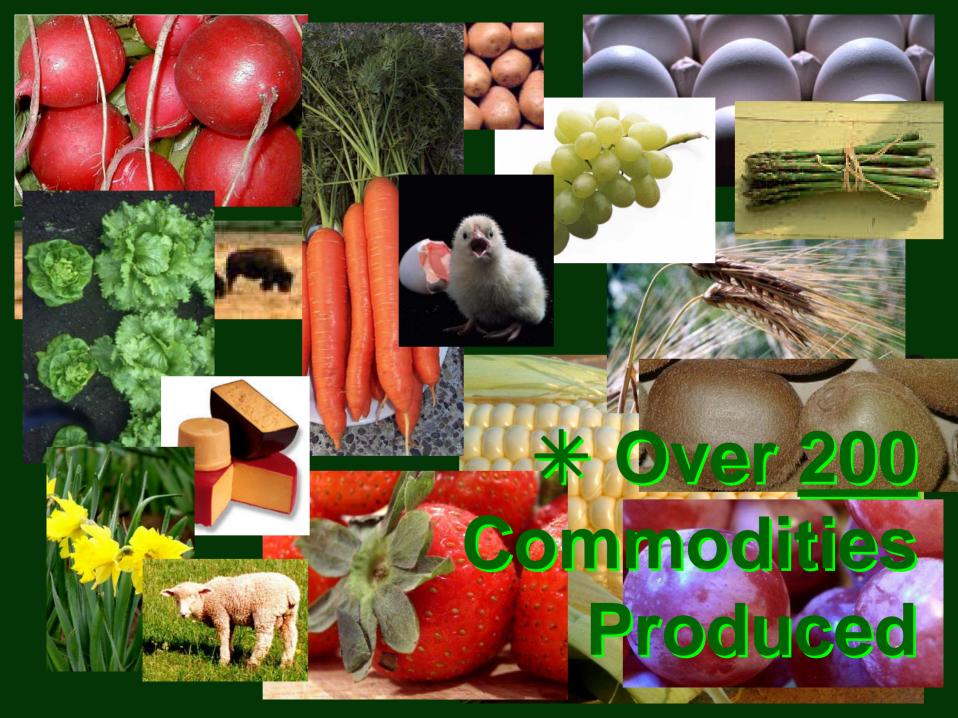

# BC Agriculture In All Parts of the Province

### Highlights: <a href="https://doi.org/10.2016/10.2016/10.2016/">BC's Contribution to National Production</a>

| Commodity                | BC Share of Canada's Gross Farm Receipts | National<br>Ranking |  |
|--------------------------|------------------------------------------|---------------------|--|
| Sweet Cherries           | 81%                                      | 1                   |  |
| <b>Greenhouse Pepper</b> | s 68%                                    | 1                   |  |
| Raspberries              | 61%                                      | 1                   |  |
| Blueberries              | 40%                                      | 1                   |  |
| Ginseng                  | 42%                                      | <b>2</b>            |  |
| Cranberries              | 34%                                      | 2                   |  |
| Nursery                  | <b>32</b> %                              | 2                   |  |
| Grapes                   | 31%                                      | 2                   |  |
| Mushrooms                | 28%                                      | 2                   |  |
| <b>Greenhouse Tomato</b> | es 28%                                   | 2                   |  |
| <b>Floriculture</b>      | 22%                                      | 2                   |  |
| Apples                   | 21%                                      | 2                   |  |
| • • •                    |                                          |                     |  |