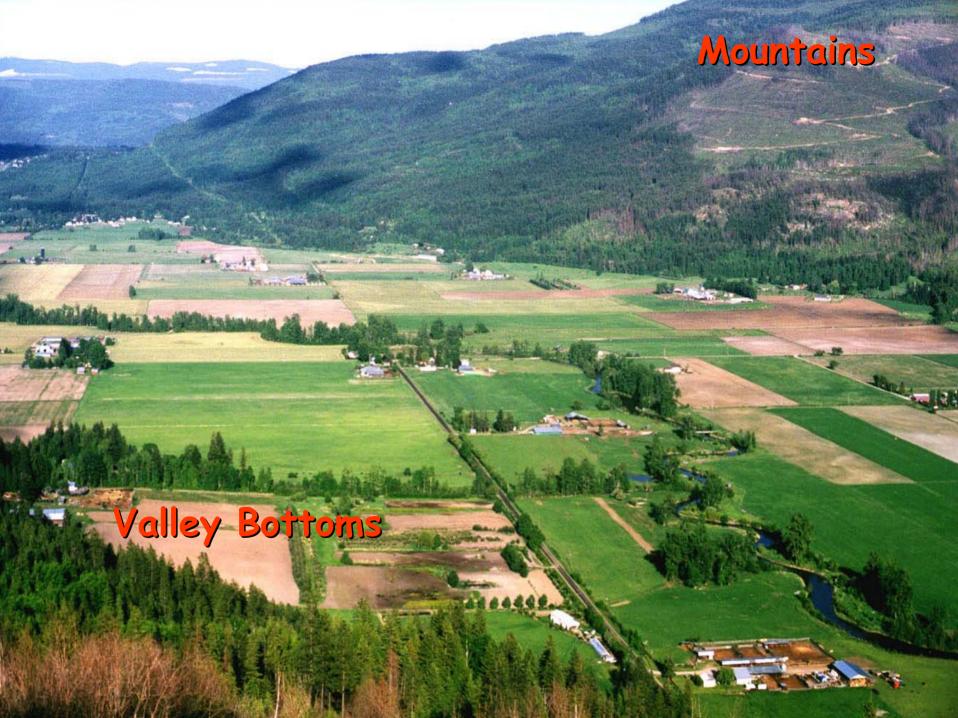

|  |
| Cranberries              | 34%                                      | 2                   |  |
| Nursery                  | <b>32</b> %                              | 2                   |  |
| Grapes                   | 31%                                      | 2                   |  |
| Mushrooms                | 28%                                      | 2                   |  |
| <b>Greenhouse Tomato</b> | es 28%                                   | 2                   |  |
| <b>Floriculture</b>      | 22%                                      | 2                   |  |
| Apples                   | 21%                                      | 2                   |  |
| • • •                    |                                          |                     |  |