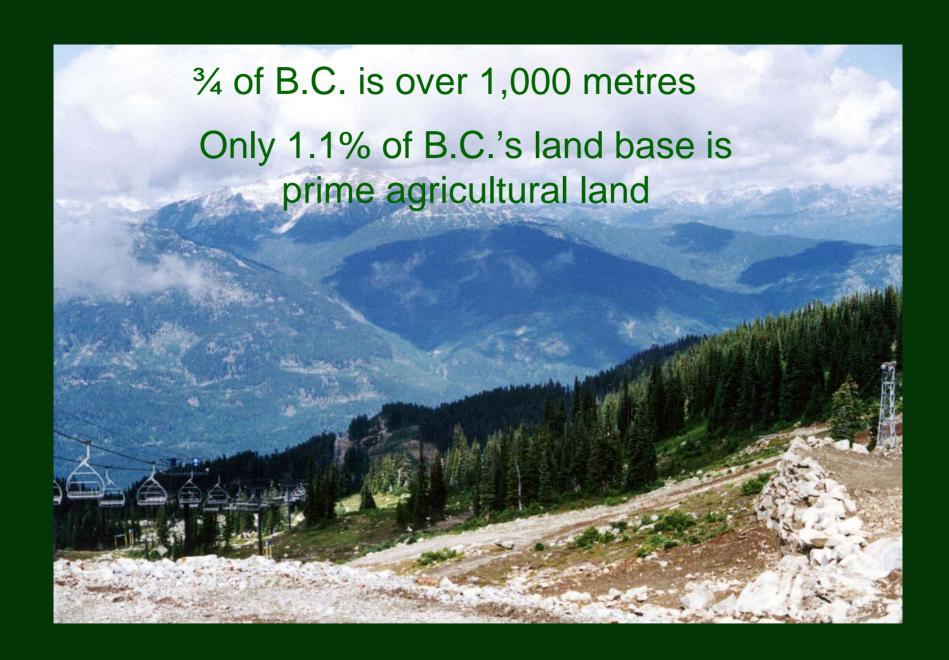

b>            |  |
| Cranberries              | 34%                                      | 2                   |  |
| Nursery                  | <b>32</b> %                              | 2                   |  |
| Grapes                   | 31%                                      | 2                   |  |
| Mushrooms                | 28%                                      | 2                   |  |
| <b>Greenhouse Tomato</b> | es 28%                                   | 2                   |  |
| <b>Floriculture</b>      | 22%                                      | 2                   |  |
| Apples                   | 21%                                      | 2                   |  |
| • • •                    |                                          |                     |  |